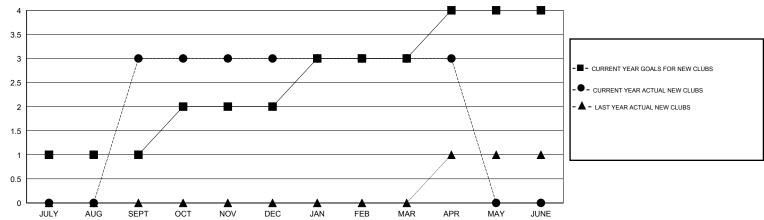

## **LOCATION ARIZONA**

 $\mathsf{GMT}\;\mathsf{CA}\;1$ 

|               |                  | Clubs            |                  |                  | Members               |                    |                                     |                    |                  |
|---------------|------------------|------------------|------------------|------------------|-----------------------|--------------------|-------------------------------------|--------------------|------------------|
|               | RESUL            | TS FOR 2014-2015 |                  |                  | RESULTS FOR 2014-2015 |                    |                                     |                    |                  |
| QUARTER       | NEW CLUB<br>GOAL | NEW CLUBS        | DROPPED<br>CLUBS | NET<br>GAIN/LOSS | QUARTER               | NEW MEMBER<br>GOAL | CHARTER AND<br>NEW MEMBERS<br>ADDED | DROPPED<br>MEMBERS | NET<br>GAIN/LOSS |
| JULY/AUG/SEPT | 1                | 3                | 0                | 3                | JULY/AUG/SEPT         | 28                 | 114                                 | 74                 | 40               |
| OCT/NOV/DEC   | 1                | 0                | 0                | 0                | OCT/NOV/DEC           | 16                 | 34                                  | 27                 | 7                |
| JAN/FEB/MAR   | 1                | 0                | 1                | -1               | JAN/FEB/MAR           | 28                 | 35                                  | 44                 | -9               |
| APR/MAY/JUNE  | 1                | 0                | 0                | 0                | APR/MAY/JUNE          | 28                 | 14                                  | 12                 | 2                |