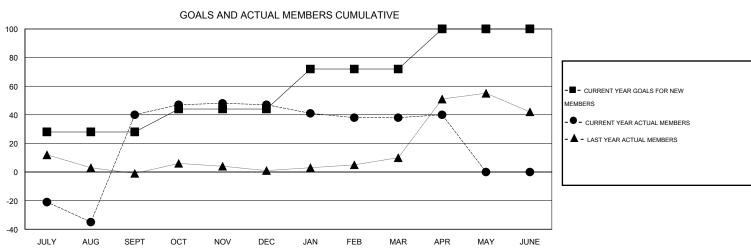

## **LOCATION ARIZONA**

 $\mathsf{GMT}\;\mathsf{CA}\;1$ 

|               |                  | Clubs            |                  |                  | Members               |                    |                                     |                    |                  |
|---------------|------------------|------------------|------------------|------------------|-----------------------|--------------------|-------------------------------------|--------------------|------------------|
|               | RESUL            | TS FOR 2014-2015 |                  |                  | RESULTS FOR 2014-2015 |                    |                                     |                    |                  |
| QUARTER       | NEW CLUB<br>GOAL | NEW CLUBS        | DROPPED<br>CLUBS | NET<br>GAIN/LOSS | QUARTER               | NEW MEMBER<br>GOAL | CHARTER AND<br>NEW MEMBERS<br>ADDED | DROPPED<br>MEMBERS | NET<br>GAIN/LOSS |
| JULY/AUG/SEPT | 1                | 3                | 0                | 3                | JULY/AUG/SEPT         | 28                 | 114                                 | 74                 | 40               |
| OCT/NOV/DEC   | 1                | 0                | 0                | 0                | OCT/NOV/DEC           | 16                 | 34                                  | 27                 | 7                |
| JAN/FEB/MAR   | 1                | 0                | 1                | -1               | JAN/FEB/MAR           | 28                 | 35                                  | 44                 | -9               |
| APR/MAY/JUNE  | 1                | 0                | 0                | 0                | APR/MAY/JUNE          | 28                 | 14                                  | 12                 | 2                |